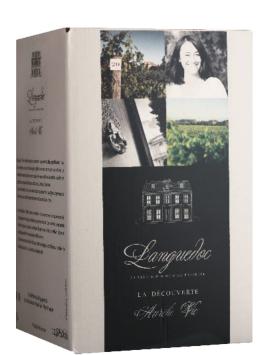

## LA DÉCOUVERTE RED BIB

AOP - LANGUEDOC

14 % vol.

36% Cinsault

36% Grenache

28% Syrah

Clay limestone

Traditional vinification