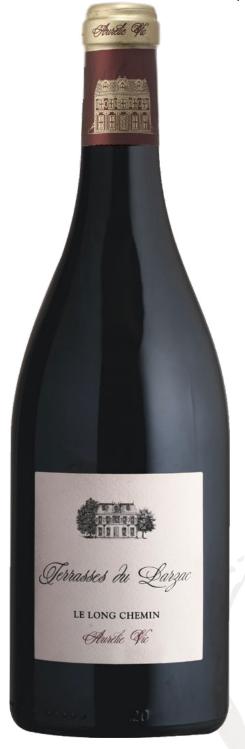

## LE LONG CHEMIN TERRASSES DU LARZAC

AOP - TERRASSES DU LARZAC.

14,5 % vol.

30% Syrah

30% Grenache

30% Carianan

10% Cinsault

Deep shales soils, rounded sandstones, clay limestones

Traditional vinification

A reference, an achievement... A bright, deep and very beautiful colour. Very rich nose, intense, black fruits notes and sweet spices refreshed by eucalyptus and pink peppercorns nuances. The mouth is full and opulent with a tannic and velvety basis and a persistent ending... A sensation of fullness to share straight away.