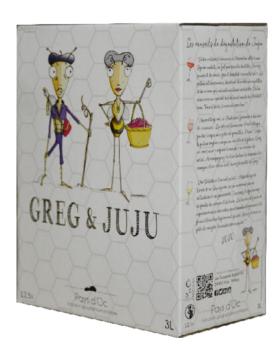

## GREG ET JUJU RED BIB

IGP - Pays d'Oc

13,5 % vol.

55% Marselan, Marselan, pure languedoc grape variety harmonious marriage of the two red grape Cabernet sauvignon and Grenache
35% Syrah

Silty and clayey soils

Mechanical harvest by night Yeasting with neutral yeast Fermentation betwin 20 and 30°c Sweet extraction

Offering substance and sweet flavours, this Marselan blended with a southern Syrah is an easy-going companion. A powerful bouquet of blackcurrants, candied liquorice and chocolate invites us to a dance... The pace rapidly picks up, as the palate reveals delicious notes of blackcurrants and blackberries.