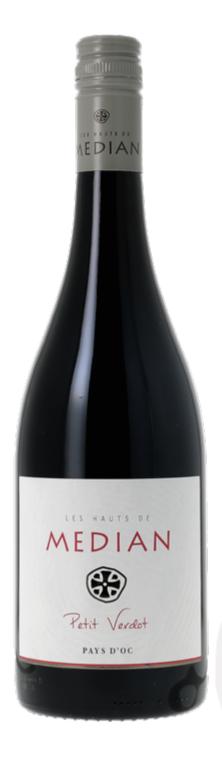

## LES DOMAINES ROBERT VIC

## HAUTS DE MÉDIAN RED

PGI - Pays d'Oc

13 % vol.

100% Petit Verdot

Volcanic

Yeasting with neutral yeast Fermentation betwin 20 and 30° during 12 days

Harmonious, fresh and tasty.

Color: dark red, deep and intense

Flavour: Black fruits (cherry, strawberry, blackcurrant)

and spices

Taste: Perfect balance between fruits and tannins.

To share with some good friends and a grilled meat

Qualervi certified since 2006, we are now labeled High Environmental Value (HVE) operation. This label is based on indicators and a requirement for results of "green practices" which relate to the entire operation. Beyond the environmental commitment, we have entered the «big leagues» of the Quality approach by obtaining ISO 22000 certification. This international standard demonstrates the company's ability to control the Food Safety.